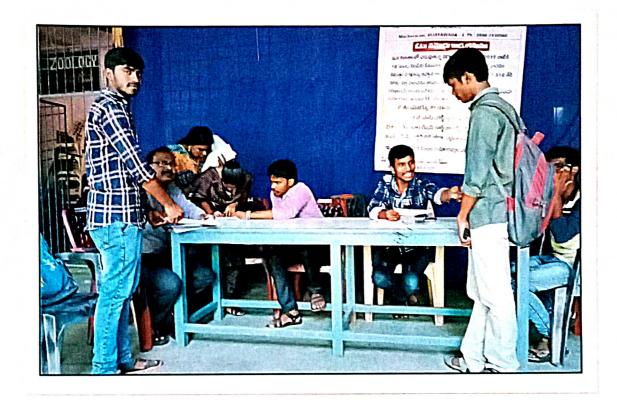

# ENROLLMENT FOR VOTE BY U.B.X.c students

Students who are studing if & [I] · B·Z·C (students) have enrolled for vote cond · Some of the students are availing arraneess towards the vote and its importance as a right of every citizen to elect our leader.